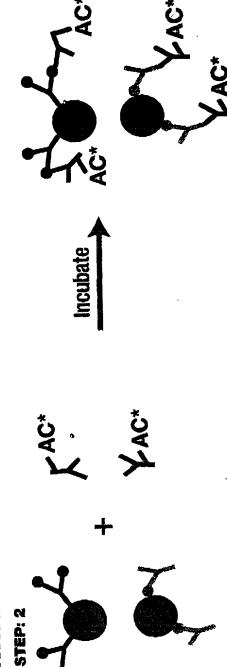

## A Prototype Abbott PRISM " HCV Ag/Ab Combo Assay Format

SD STEP: 1

**Transfer Wash** 

Wash, Activate

and Read

Acridinylated Anti-HCV Core

. HCV Core Antigen

HCV Ab Antibody

Acridinium Labeled Mouse Anti-human IgG (mouse MAb) Adc.

Anti-HCV Core
Monoclonal Antibodies Microparticles  $\gamma$ -Ag and Peptide-coated Microparticles

Specimen Dituent SD FIGURE 1